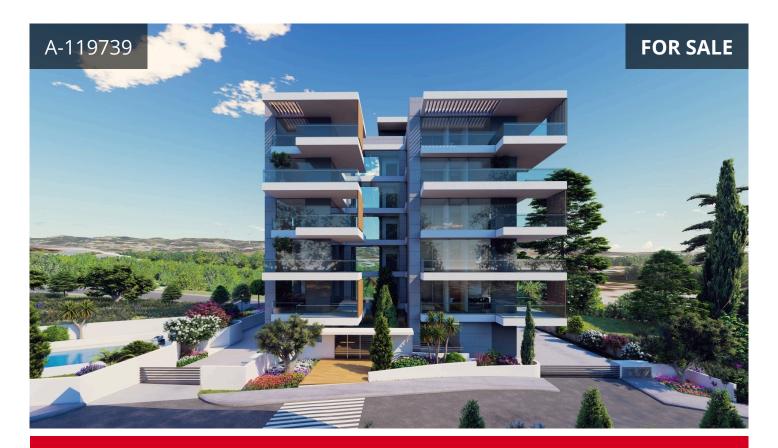

## Paphos, Anavargos

162 m<sup>2</sup> Covered | 3 Bedrooms | 2 Bathrooms

## Description

This is a beautiful 3 bedroom apartment on the first floor, with in a stunning development with two five-storey buildings. Within two of the buildings, one can find a range of 2 and 3 bedroom apartments, the majority of which will have excellent sea views. A number of features can be found in the development, such as a communal swimming pool for each block, solar panels which will improve the energy efficiency of the building, and of course the beautiful modern design of the building that comes with sleek lines, large window openings and concrete finishing. With its privileged location, is nearby a very large number of amenities. Specifically, it is 1 minute driving distance from the round-about at the entrance of Paphos in Anavargos, allowing the residents to easily enter the highway connecting Paphos and Limassol. The hospital of Paphos is just across the street from the rear side of the development, a short walking distance away. A number of public and private schools can be found within a short radius. The renowned International School of Paphos is 5 minutes drive away. It is a very short driving distance away from a very large