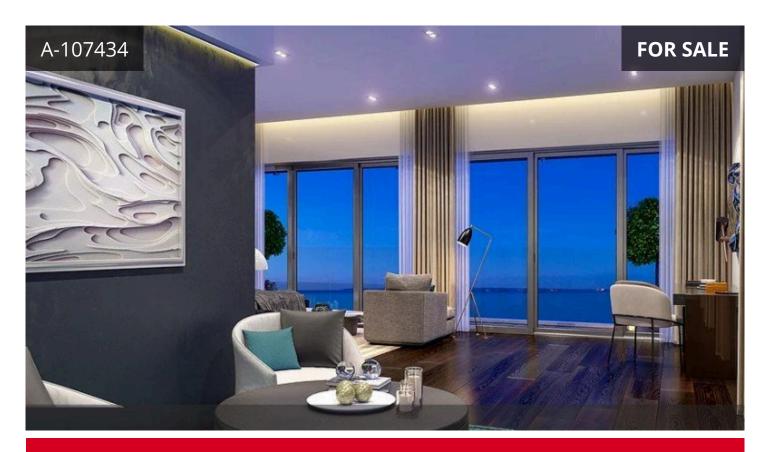

## Description

If you are looking for the best Cyprus has to offer, then look no further. This luxurious villa on the top of this amazing residence is a two-storey penthouse on the 11th and 12th floors (level 13 and 14). The twelfth and highest floor boosts the most magnificent views in Limassol, overlooking the private marina, gardens and simply the whole Limassol Bay with unobstructed and unrivalled views. The penthouse has every top-quality finish, with Crema Marfil stunning marble, top Italian brushed gold and wooden tailor-made kitchen, an office and four large bedrooms, all with ensuite. The kitchen has its own service entrance, a must for entertaining and there is a large, covered terrace on the 12th floor. The bedrooms are all situated on the 11th floor and there is a beautiful sweeping staircase connecting the two levels. All amenities have been considered in this state-of-the-art penthouse and every smart home option has been incorporated. There is a large walk in wardrobe in the master bedroom and breath-taking views can be enjoyed from the freestanding Villery & Boch bathtub.