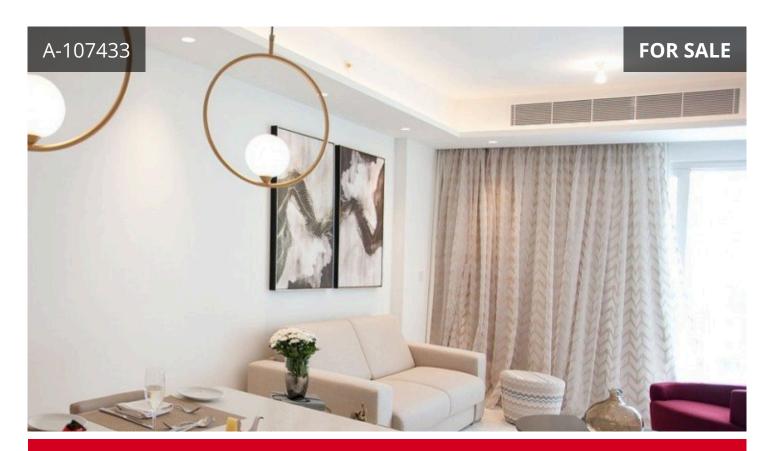

## Description

This stunning apartment is the height of luxury. Boosting panoramic views over Limassol bay, the open plan sitting room and kitchen is positioned on the East side of the apartment allowing for beautiful sunrise views. The large, covered terrace is ideal for entertaining. The whole apartment is designed with stunning white marble for a modern, prestigious appeal and the Italian kitchen is a blend of natural wood and simple gloss white. The guest WC boosts a handmade stone basin, and all sanitary ware is Villeroy and Boch. There are three large bedrooms, all with beautiful marble ensuite bathrooms (with baths, showers, and bidets). The views from all bedrooms are breathtaking and encapsulate the best of Limassol's beautiful bay.