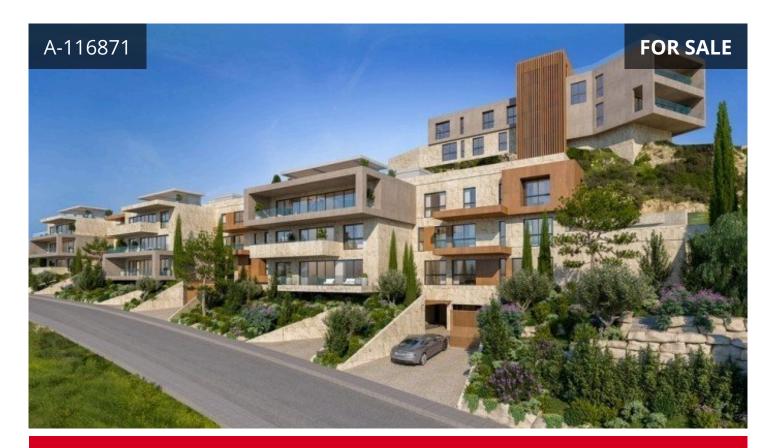

## Description

The newest development comprises four buildings nestled atop the western side of the Santa Barbara Hill, a quiet hillside on the eastern side of Limassol.

Its prime location on an elevated plane in one of Limassol's most exclusive areas, surrounded by the spectacular views of the sparkling Mediterranean Sea and the rolling green hills of Amathounta, embodies the epitome of luxury island living.

Each apartment is designed and positioned in such a way as to allow unobstructed views of the surrounding large open spaces, which feature a wealth of greenery and the ancient ruins of Amathounta nearby. Just beyond, the azure blue waters of the Mediterranean Sea sparkle within view, visible through the large windows and ample balconies, which stream in an abundance of natural light.

Ensuring utmost privacy and convenience, the apartments are securely gated and accessible from two separate roads, and offer easy access to the highway..All four buildings will be surrounded by lush botanical