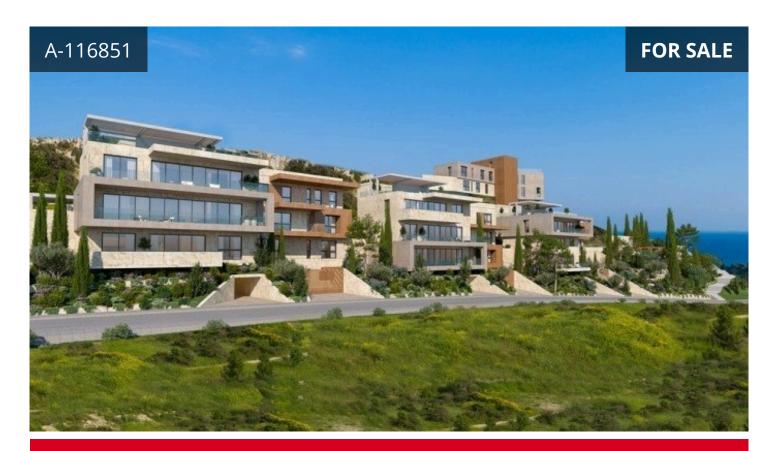

## Description

The newest development comprises four buildings nestled atop the western side of the Santa Barbara Hill, a quiet hillside on the eastern side of Limassol.

Its prime location on an elevated plane in one of Limassol's most exclusive areas, surrounded by the spectacular views of the sparkling Mediterranean Sea and the rolling green hills of Amathounta, embodies the epitome of luxury island living.

Each apartment is designed and positioned in such a way as to allow unobstructed views of the surrounding large open spaces, which feature a wealth of greenery and the ancient ruins of Amathounta nearby. Just beyond, the azure blue waters of the Mediterranean Sea sparkle within view, visible through the large windows and ample balconies, which stream in an abundance of natural light.