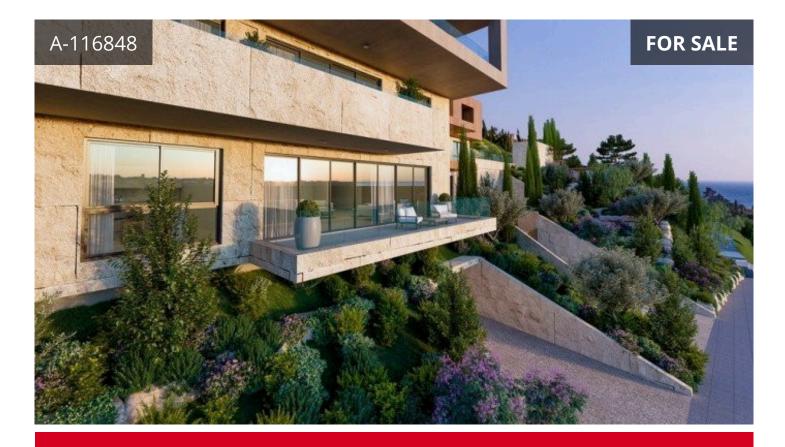

## Description

The newest development comprises four buildings nestled atop the western side of the Santa Barbara Hill, a quiet hillside on the eastern side of Limassol.

Its prime location on an elevated plane in one of Limassol's most exclusive areas, surrounded by the spectacular views of the sparkling Mediterranean Sea and the rolling green hills of Amathounta, embodies the epitome of luxury island living.

Each apartment is designed and positioned in such a way as to allow unobstructed views of the surrounding large open spaces, which feature a wealth of greenery and the ancient ruins of Amathounta nearby. Just beyond, the azure blue waters of the Mediterranean Sea sparkle within view, visible through the large windows and ample balconies, which stream in an abundance of natural light.

Ensuring utmost privacy and convenience, the apartments are securely gated and accessible from two separate roads, and offer easy access to the highway..All four buildings will be surrounded by lush botanical