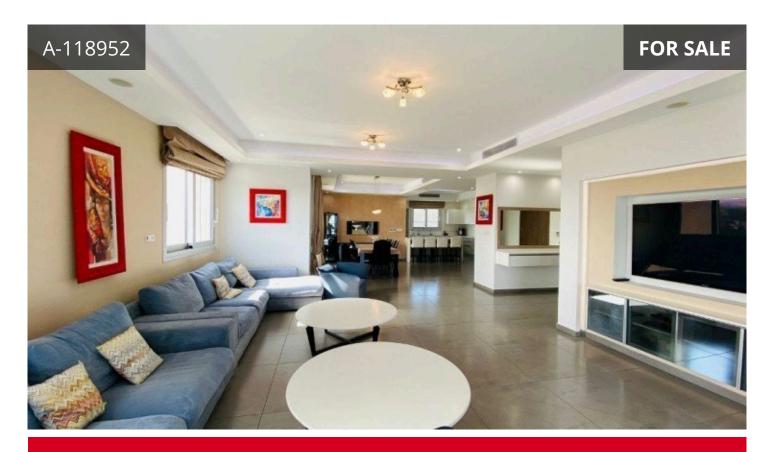

## Description

€1,300,000

An exceptional twin-building residential complex that sits just 250 meters from Limassol's beachfront. A captivating sea view is afforded from every unit, each of which has been designed with an emphasis on space, style and quality of living. The large entertaining balcony floods the open-plan living and kitchen area with natural light, and a second balcony adjoins 4 of the generously proportioned rooms. Located within easy reach of major highways and important amenities, the development is also just a few minutes from entertainment venues for the weekends and family outings. The project also boasts a large communal pool, garden area, gated children's playground, and private parking for each unit. Block B is a 4 floor building. The fourth floor is occupied by a whole-floor penthouse. All apartments have spacious balconies with sea views.