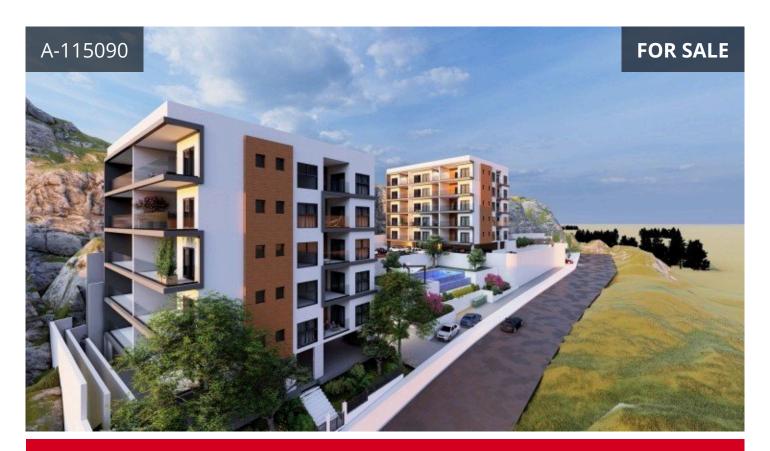

## Description

An impressive residential project, is defined by its location, the sense of a true and authentic community and the endless potential of constant growth all around it.Located in Agia Fyla, one of the most sought-after areas of Limassol, this project combines tranquil living without sacrificing the convenience of a modern family's daily requirements. It nears to all city amenities, three prestigious private schools, and two top-notch hospitals, this area is great for families of any size. It is a large community of 8 villas and 120 apartments, with a total land area of 15,700 square meters, developed in two phases. Safe gated complex Common green areas Common swimming pool Children's playground. High-quality ceramic tiles in living room | Laminate flooring in bedrooms | Quality ceramic tiles in bathrooms & toilets | Double glazing aluminium window frames | High quality entrance doors | Provision for A/C split units in all rooms | Sanitary wear from European brands | High-quality kitchen and wardrobes from European brands | Counter tops made of artificial granite | High ceilings (2.90-3.20m)