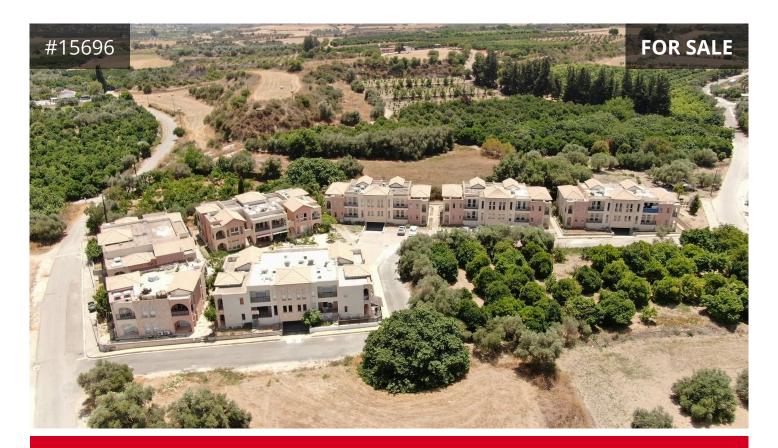

## Description

This 48% share represents an exciting opportunity within an incomplete residential complex located in Polis Chrysochou. The offering includes 27 apartments out of the 52 in the complex, featuring a diverse mix of 10 one-bedroom and 17 two-bedroom units.

These apartments are in the final stages of construction, boasting openplan living and dining areas, well-appointed kitchens, bathrooms, and inviting terraces. Additionally, the complex provides both covered parking in the basement and uncovered parking on the ground floor.

For Blocks A, B, C, D, and E, minor finishing touches are all that's required for full completion. Block G is approximately 60% complete.

Situated in Zone K $\alpha$ 6, this property offers a favorable building coefficient of 90%, coverage of 50%, and permission for 2 floors (10m) of construction. Don't miss this unique opportunity to invest in a dynamic